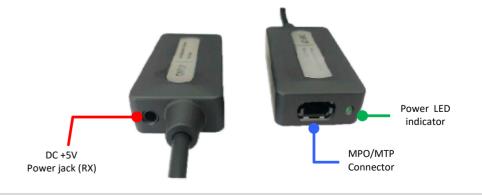

### Installation steps:

- 1. Connect the transmitter module to the HDMI source device.
- 2. Connect the receiver module to the display
- 3. Connect the MPO/MTP (Type A)optical cable(8 ch or 12 ch)
- 4. from transmitter to the receiver
- 5. Connect the included +5V DC power supply into the transmitter
- 6. Connect the included +5V DC power supply into the receiver
- 7. Green LED indicator on the modules will be light up after all connections are completed

# Application

**NOTE**: The Transmitter and Receiver modules must be connected to the included power supplies (5V DC) for proper operation.