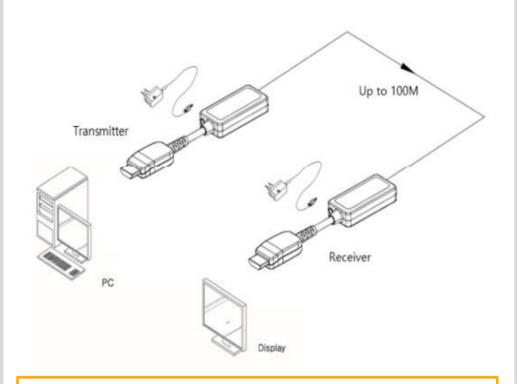

# Application

**NOTE**: The Transmitter and Receiver modules must be connected to the included power supplies (5V DC) for proper operation.

### Installation steps:

- 1. Connect the transmitter module to the HDMI source device.
- 2. Connect the receiver module to the display
- 3. Connect the MPO/MTP (Type A)optical cable(8 ch or 12 ch)
- 4. from transmitter to the receiver
- 5. Connect the included +5V DC power supply into the transmitter
- 6. Connect the included +5V DC power supply into the receiver
- 7. Green LED indicator on the modules will be light up after all connections are completed