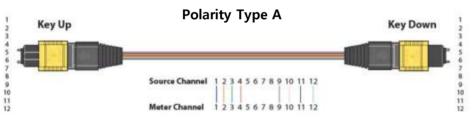

### Optical fiber cable

Ophit recommend to use 8core (or 12core) MPO/MTP, OM3, 50/125  $\mu$ m Multi-mode fiber cable for optimized operation. Ophit recommend to use 1) 8-core cable or 2) 12-core as below picture.

\* Please CHECK the pin connection before installing!!

1) 8-core pin assignment

2) 12-core pin assignment